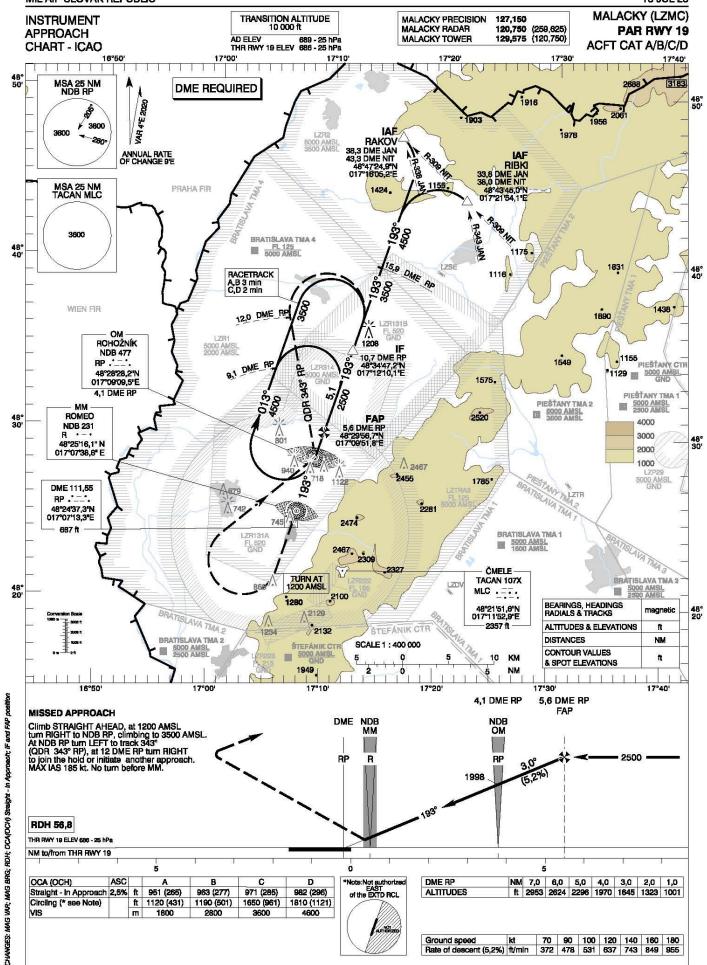

EQUIPMENT UNDER TWR SUPERVISION). UPON ESTIMATED DEPARTURE/ ARRIVAL RWY WILL BE CLEARED OF MEN AND EQUIPMENT. EST: UFN
- 9. FROM 20.03.2024 06:00: RWY 01/19 AVAILABLE FOR ARRIVAL AFTER AT LEAST 30 MIN PRIOR COORDINATION. EST: UFN
- 10. FROM 20.03.2024 06:00: RWY 01/19 AVAILABLE FOR DEPARTURE AFTER AT LEAST 30 MIN PRIOR COORDINATION. EST: UFN
- 11. FROM 06.04.2024 06:00: CAUTION RWY 01/19 TEMPORARY OBSTACLE EXCAVATION APPROX 500 M FM THRESHOLD RWY 01 BOTH SIDES. DEPTH APPROX 50 CM, DIMENSIONS APPROX 3X5 M.EST: UFN
- 12. FROM 20.05.2024 15:00: PRECISION RADAR APPROACH AVAILABLE ONLY FOR AIRCRAFTS OF THE SLOVAK AIR FORCE ACCORDING TO CHART AD LZMC 7-5 (13JUL23). FOR AIRCRAFTS NOT OPERATED BY SLOVAK AIR FORCE PRECISION RADAR APPROACH NOT AVAILABLE. NDB/ILS/VISUAL APPROACH IN FORCE. EST: UFN